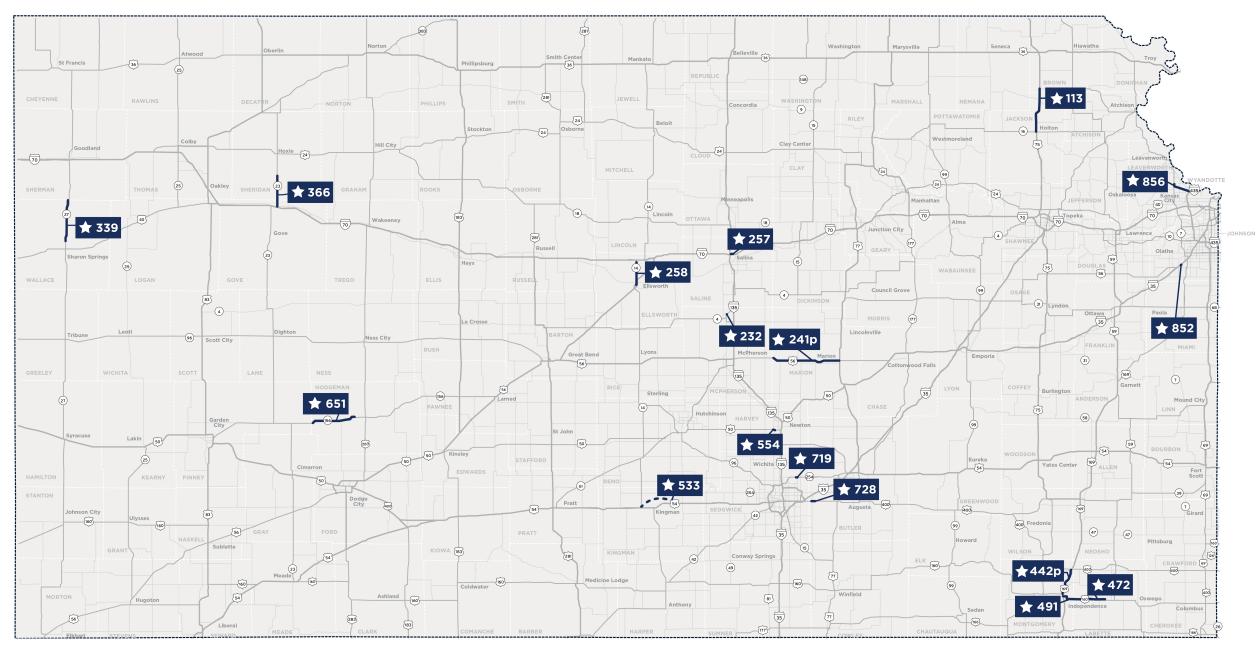

## **IKE DEVELOPMENT PIPELINE**

Modernization and Expansion Highway Projects | March 2024

| 🛨 2024 New Development Pipeline Projects |        |                                                           |                            | ★ 2024 New Devel  |        |                     |
|------------------------------------------|--------|-----------------------------------------------------------|----------------------------|-------------------|--------|---------------------|
| District                                 | Map ID | Project                                                   | Est. Const.<br>Cost in \$M | District          | Map ID |                     |
| 1 - Northeast                            | 113    | US-75 in Jackson Co. Reconstruct to 4-lane expressway.    | \$126                      | 4 - Southeast     | 442p   | US-169 in Montgom   |
| 1 - Northeast                            | 852    | I-35/US-56 in Johnson Co. Interchange improvements.       | \$25                       | 4 - Southeast     | 472    | US-160 in Montgom   |
| 1 - Northeast                            | 856    | K-5 in Leavenworth Co./Wyandotte Co. Reconstruction.      | \$35                       | 4 - Southeast     | 491    | US-160 in Montgom   |
| 2 - North Central                        | 257    | I-135/I-70 in Saline Co. Interchange improvements.        | \$70                       | 5 - South Central | 533    | US-54 in Kingman (  |
| 2 - North Central                        | 241p   | US-56 in McPherson Co. Passing lanes.                     | \$20                       | 5 - South Central | 719    | K-254 in Sedgwick   |
| 2 - North Central                        | 232    | K-4 in McPherson Co. Reconstruction.                      | \$8                        | 5 - South Central | 728    | US-54 in Butler Co. |
| 2 - North Central                        | 258    | K-14 in Ellsworth Co. Reconstruct, add shoulders.         | \$29                       | 5 - South Central | 554    | US-50 in Harvey Co  |
| 3 - Northwest                            | 339    | K-27 in Wallace Co. Reconstruct, add shoulders.           | \$35                       | 6 - Southwest     | 651    | K-156 in Hodgeman   |
| 3 - Northwest                            | 366    | K-23 in Sheridan Co./Gove Co. Reconstruct, add shoulders. | \$40                       |                   |        |                     |

| 4 New Development Pipeline Projects                                  |                            |  |  |  |  |  |
|----------------------------------------------------------------------|----------------------------|--|--|--|--|--|
| Project                                                              | Est. Const.<br>Cost in \$M |  |  |  |  |  |
| US-169 in Montgomery Co. Passing lanes.                              | \$10                       |  |  |  |  |  |
| US-160 in Montgomery Co./Labette Co. Reconstruct, add shoulders.     | \$50                       |  |  |  |  |  |
| US-160 in Montgomery Co. Reconstruct, add shoulders.                 | \$10                       |  |  |  |  |  |
| US-54 in Kingman Co. Reconstruct to 4-lane freeway.                  | \$173                      |  |  |  |  |  |
| K-254 in Sedgwick Co. New interchange, overpass and connector road.  | \$50                       |  |  |  |  |  |
| US-54 in Butler Co. Reconstruct to 6-lane freeway.                   | \$200                      |  |  |  |  |  |
| US-50 in Harvey Co. Interchange improvements and bridge replacement. | \$30                       |  |  |  |  |  |
| K-156 in Hodgeman Co. Add shoulders.                                 | \$21                       |  |  |  |  |  |