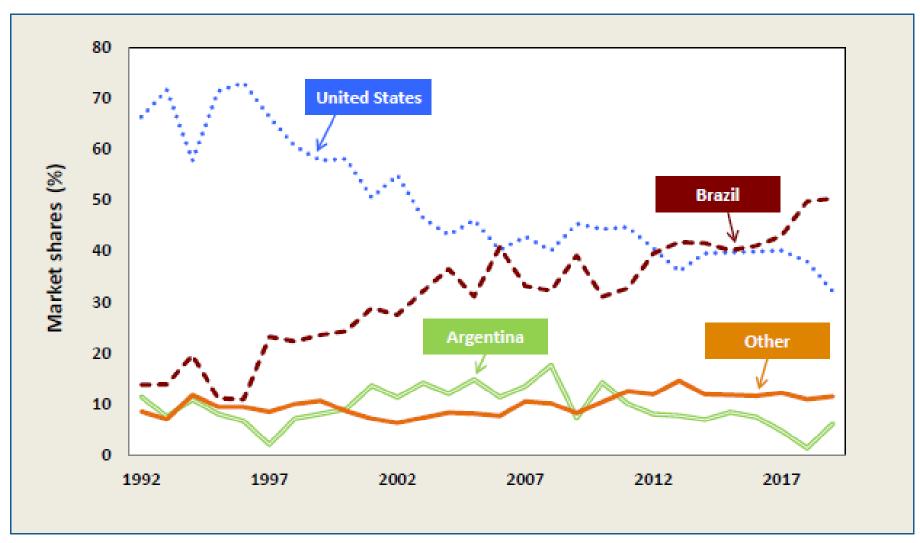

# Since 1990, US soybean market share has declined from 66% to 32%

Source: USDA, Foreign Agricultural Service's Production Supply and Distribution (PSD Online).

#### **Key findings:**

- Brazil increased market share due to improved transportation infrastructure
- Improved U.S. infrastructure would increase income for farmers, market share, export competitiveness
- Potential ways to improve:
  - Enhancing maintenance on locks & dams along inland waterway system
  - Increased investment in rural bridges
  - Better intermodal system
  - Wider use of containerized shipments throughout U.S.