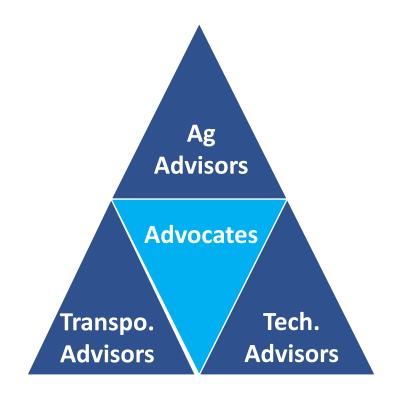

#### Panel Make-Up

#### **Advisors**

Expertise in topics discussed

#### **Advocates**

 Represent a collective interest

Both can suggest ideas & ask questions of each