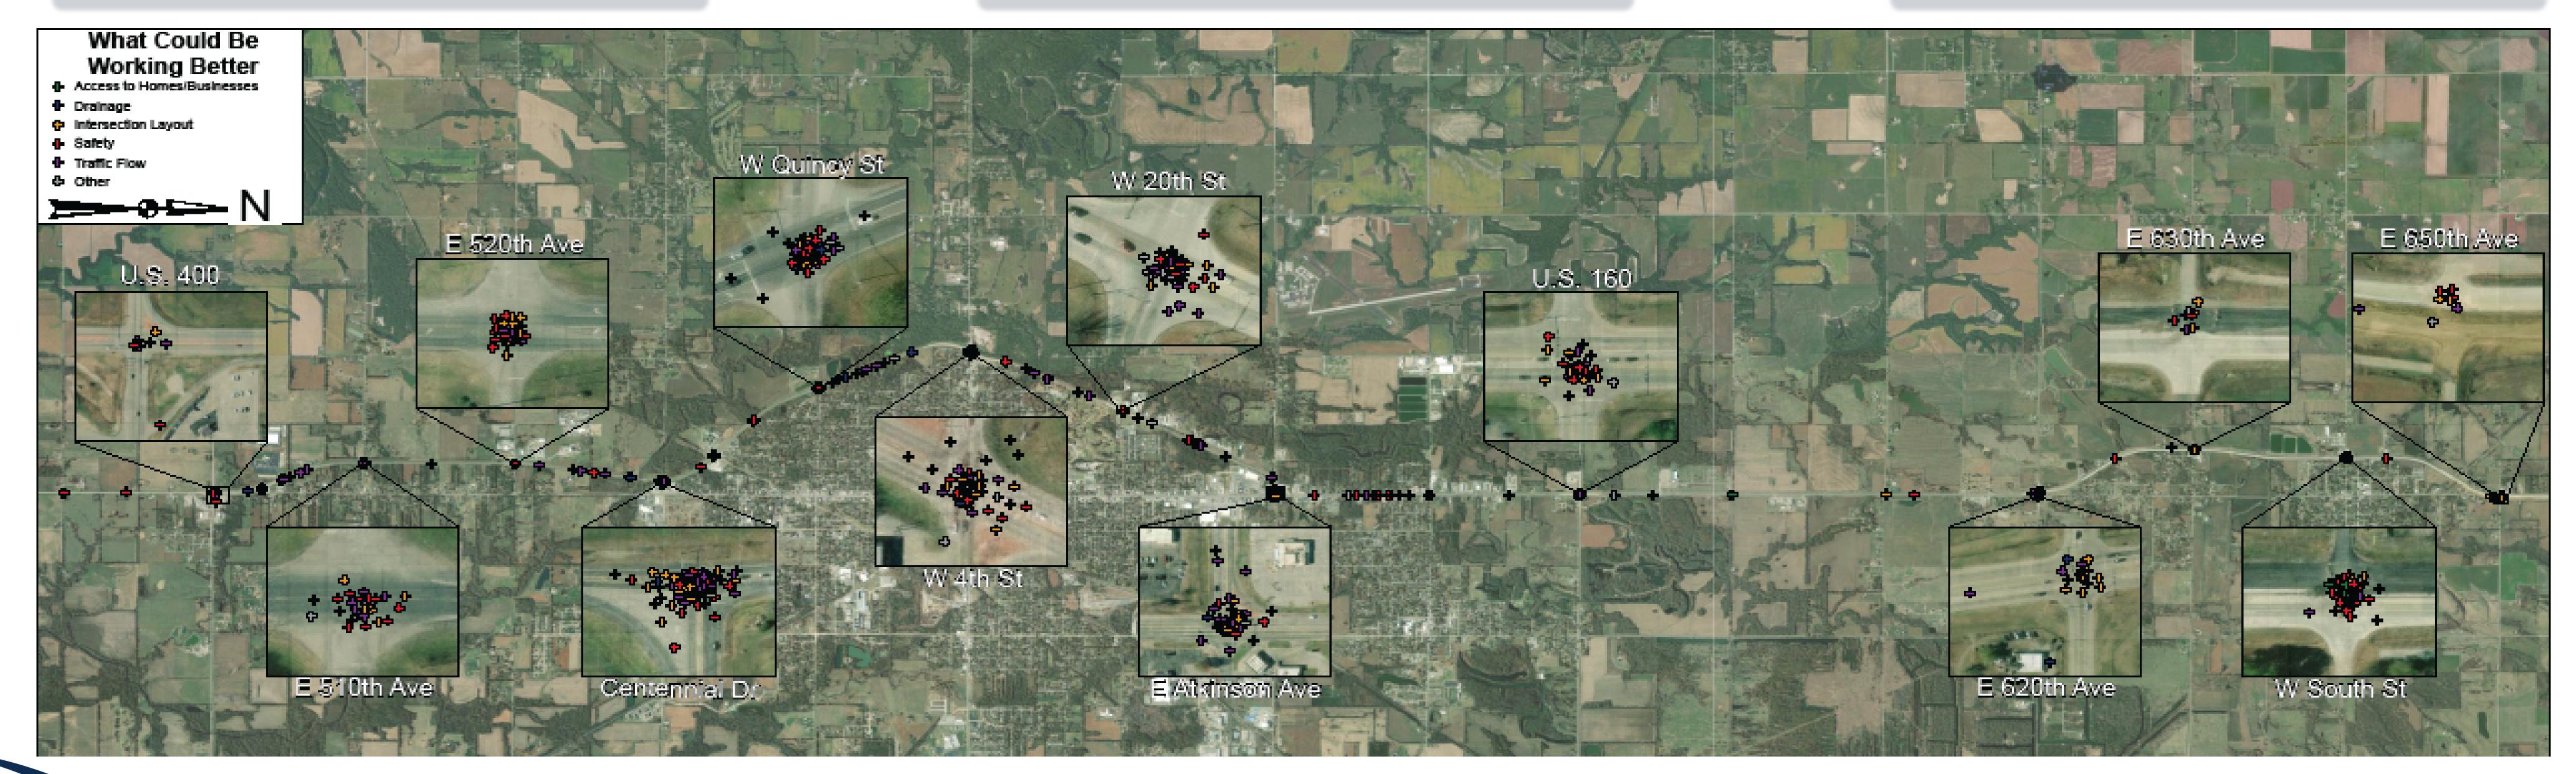

#### WHAT WE HEARD FROM YOU:

What Could Work Better?

### Traffic Signals

- •There are too many traffic signals.
- •Signals cause traffic to back up.
  - •Red light running happens.
- •It takes too long to make a turn.
- •Signal timing is either too long or too short.

#### Traffic Flow

There are too many stops, leading to stop and go traffic.
Freight access to/from local businesses is difficult.

## Intersection Layout

Lack of turn lanes.
It is difficult to maneuver intersections.
Some intersections do not accommodate freight traffic well.