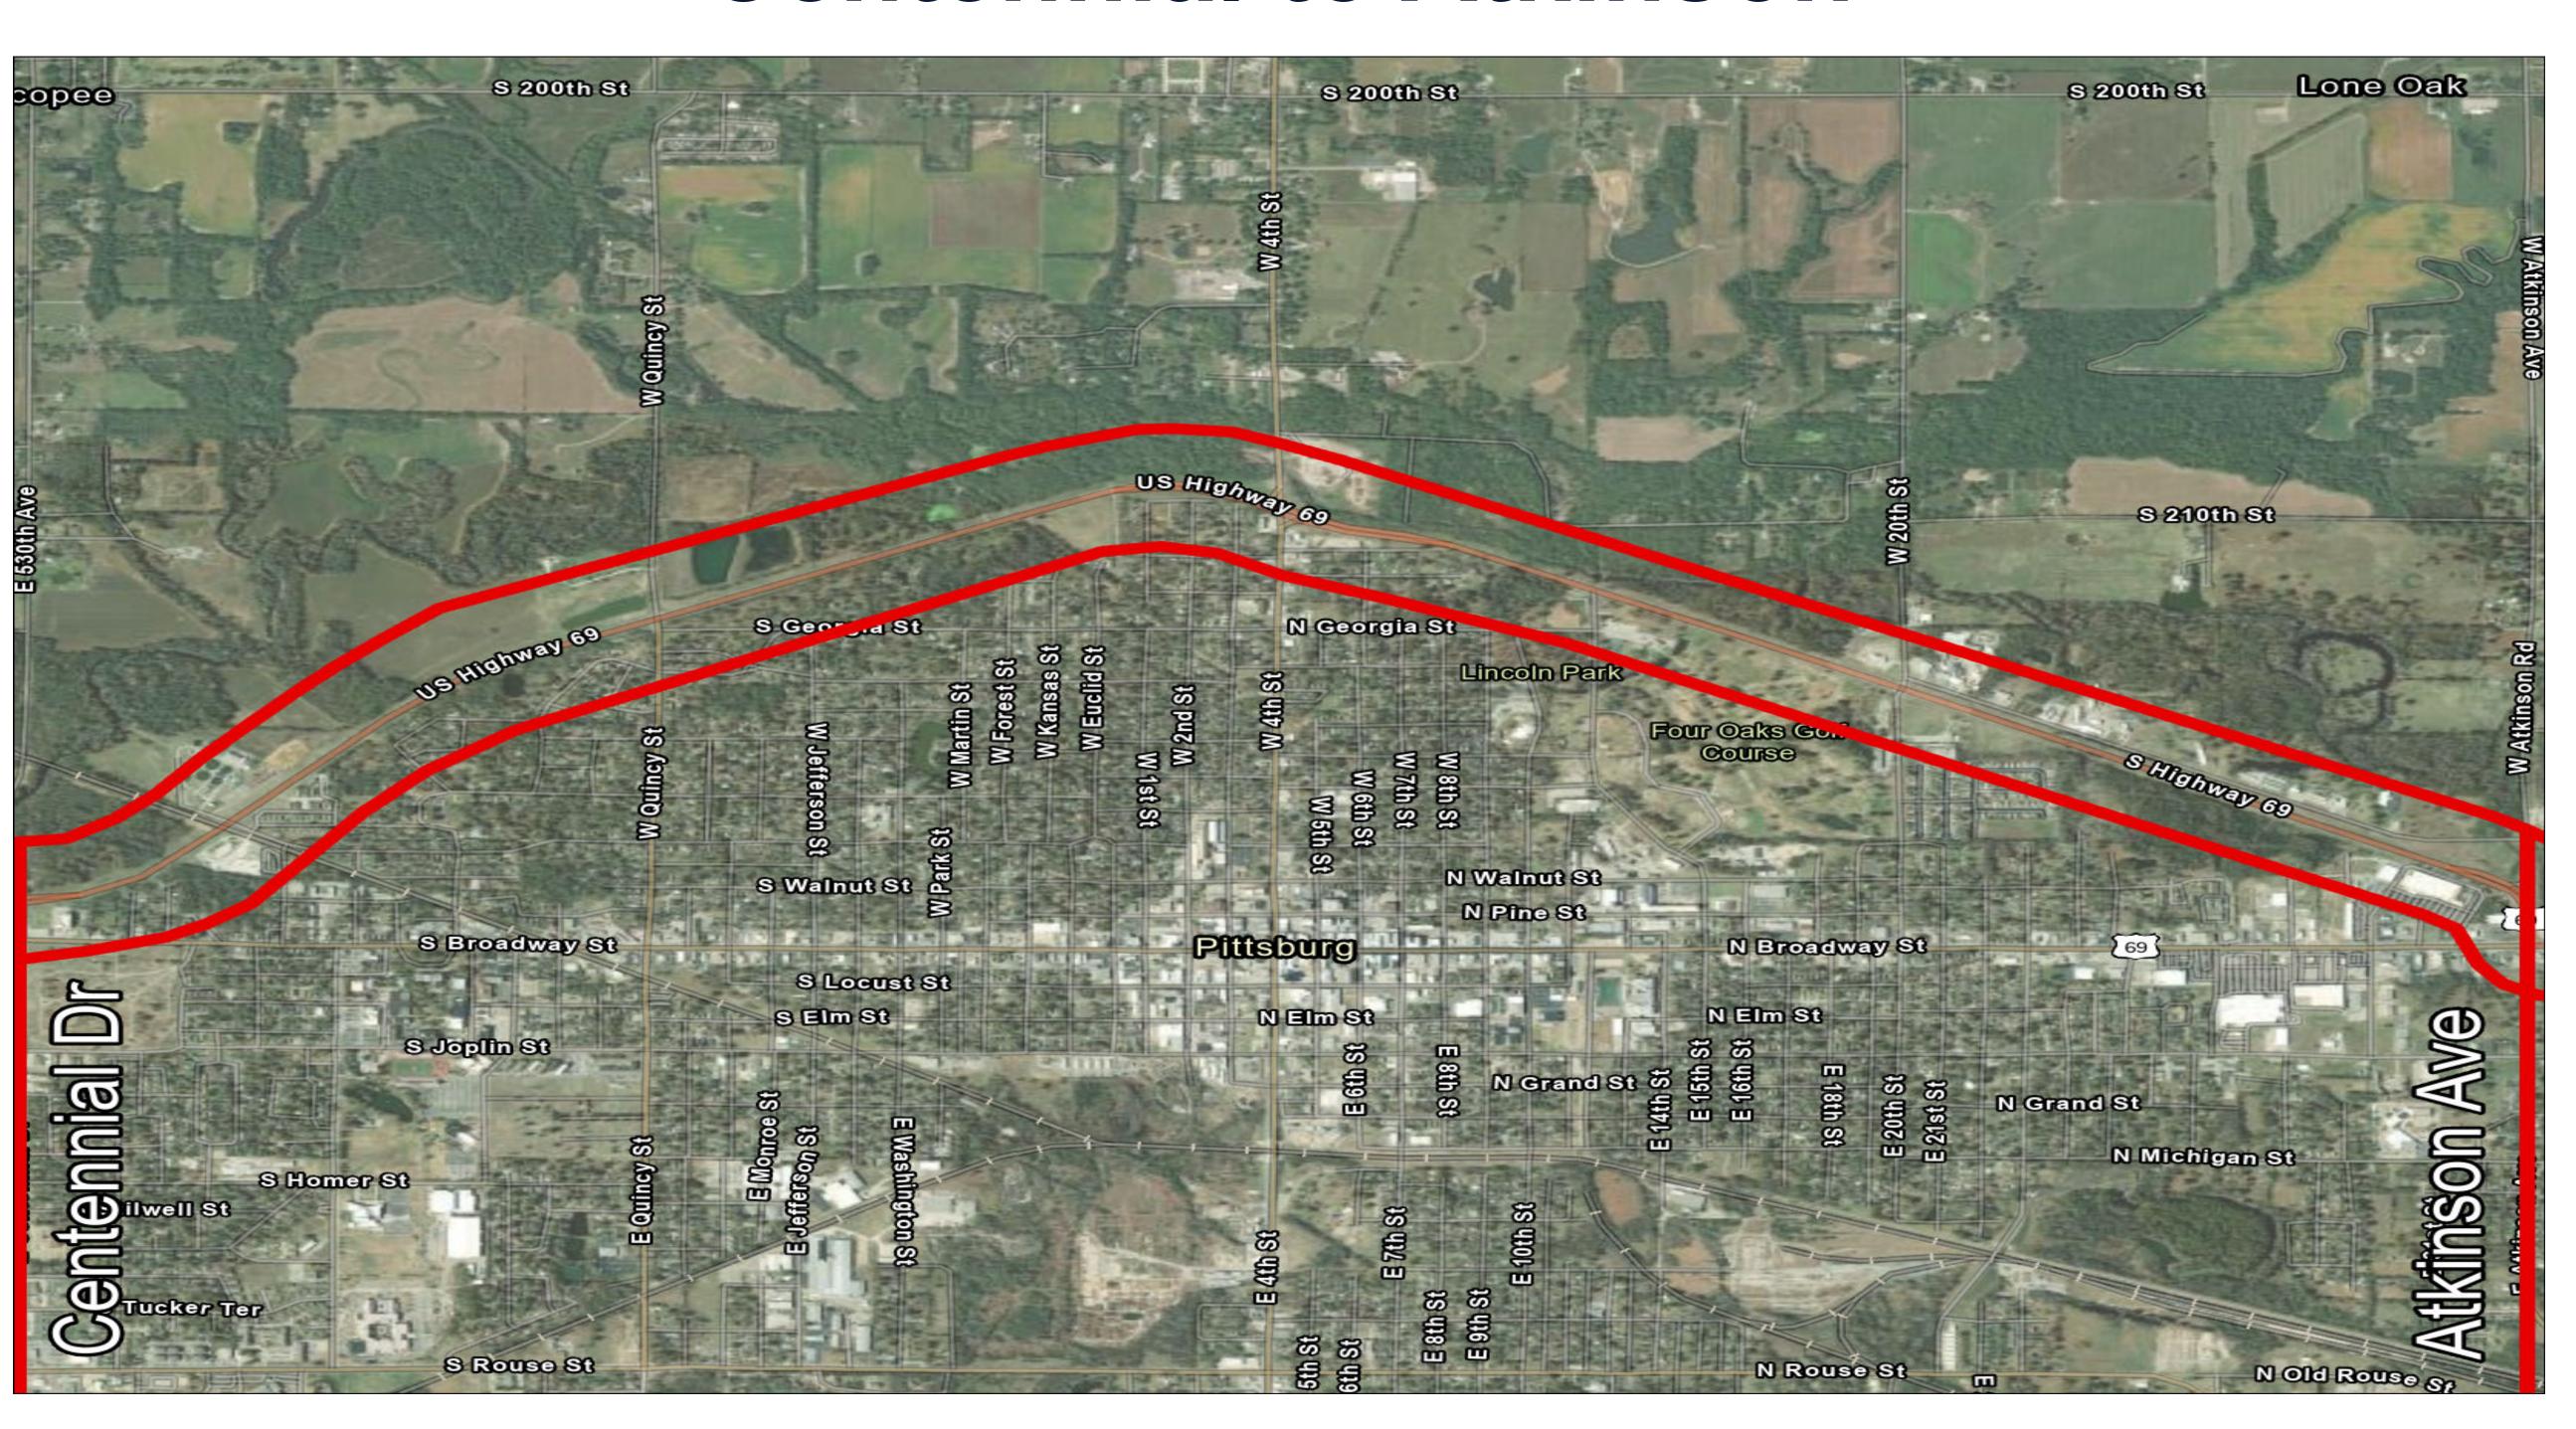

9 Highway Study 2024

Crawford County

# What's Most Important?



# DEFINE CORRIDOR PURPOSE

Provide access to surrounding development and provide safe traffic flow.

Enhance consistency with greater U.S. 69 highway

## SUPPORT ECONOMIC DEVELOPMENT

Development along the corridor

Improve Connections from industrial areas to / from US-69

Enhance freight mobility

Gateway to communities

#### MANAGE ACCESS

Ensure safe access to neighborhoods and business

# KDOT \*\*\*\* KDOT AT WORK

#### IMPROVE MOBILITY

Coordinate traffic signals

Rethink intersection layout

Enhance north / south travel flow

Enhance east / west travel flow

#### **ENHANCE SAFETY**

Signage and Pavement Marking Improvements

Reduce Points of Conflict by closing access

Speed Management

#### Centennial to Atkinson



Pub# KA-7212-01.DB19.2024.07