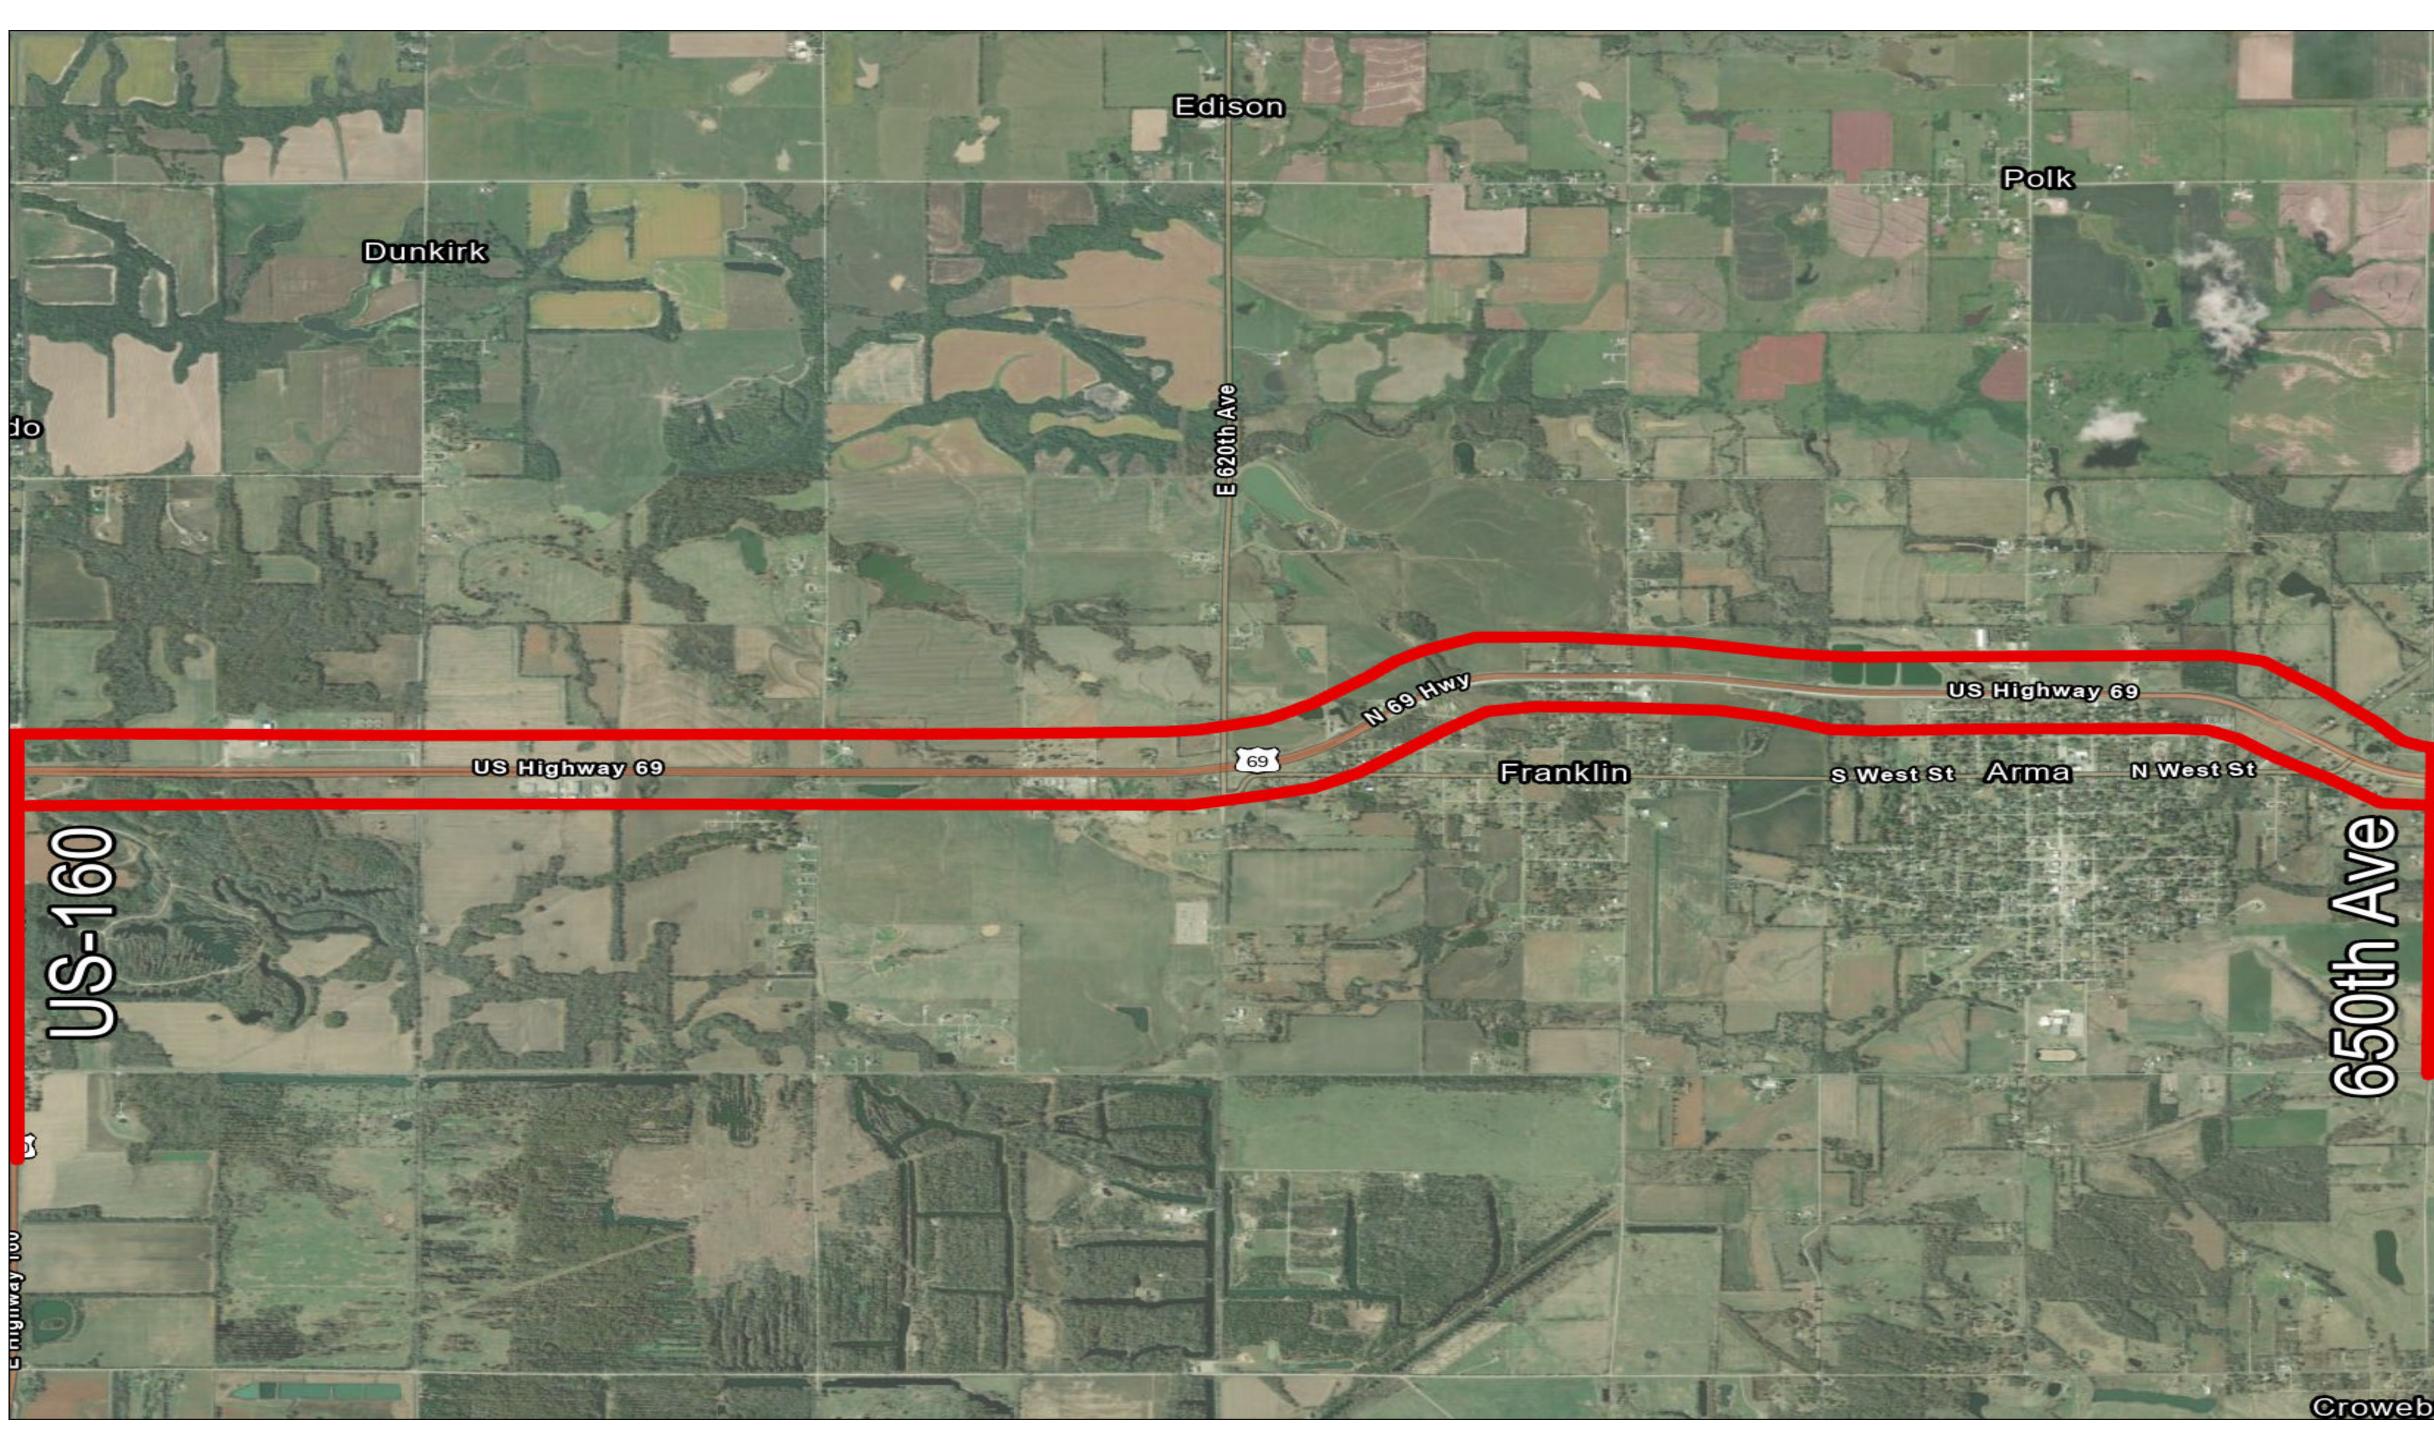

### U.S. 69 Highway Study 2024

Crawford County

# What's Most Important?



# DEFINE CORRIDOR PURPOSE

Provide access to surrounding development and provide safe traffic flow.

Enhance consistency with greater U.S. 69 highway

## SUPPORT ECONOMIC DEVELOPMENT

Development along the corridor

Improve Connections from industrial areas to / from US-69

Enhance freight mobility

Gateway to communities

#### MANAGE ACCESS

Ensure safe access to neighborhoods and business

#### IMPROVE MOBILITY

Coordinate traffic signals

Rethink intersection layout

Enhance north / south travel flow

Enhance east / west travel flow

#### **ENHANCE SAFETY**

Signage and Pavement Marking Improvements

Reduce Points of Conflict by closing access

Speed Management

### US-160 to 650th





Pub# KA-7212-01.DB19.2024.07